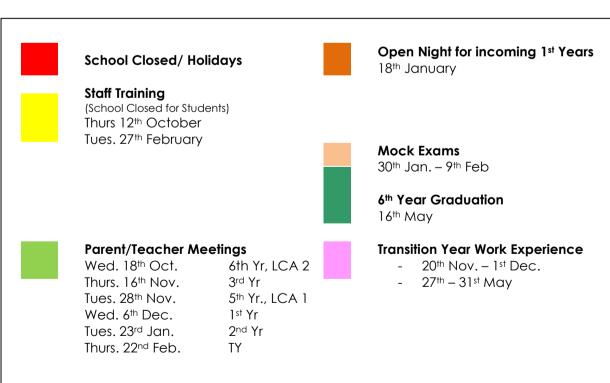

# **Key Dates**

#### October

2<sup>nd</sup> – School Closed

12th - Staff Training Day (school closed to students)

18<sup>th</sup> – P/T Meeting: 6<sup>th</sup> Years & LCA 2 30<sup>th</sup> Oct. – 3<sup>rd</sup> Nov: Mid-term break

#### November

 $16^{th}$  – P/T Meeting:  $3^{rd}\ Years$ 

20<sup>th</sup> Nov. – 1<sup>st</sup> Dec: TY Work Experience 28<sup>th</sup> – P/T Meeting: 5<sup>th</sup> Years & LCA 1

#### **December**

6<sup>th</sup> – P/T Meeting: 1<sup>st</sup> Years

23rd Dec. - 7th Jan: Christmas Holidays

# **January**

8th - School re-opens

18th – Open Night: 1st Year enrolment

23<sup>rd</sup> - P/T Meeting: 2<sup>nd</sup> Year

30th Jan – 9th Feb: JC & LC Mock Exams

# **February**

5<sup>th</sup> – St. Brigid's Bank Holiday

12<sup>th</sup> – 16<sup>th</sup> Mid-term break

22<sup>nd</sup> – PT Meeting: TY

27th – Staff Training Day (school closed for students)

# May

3<sup>rd</sup> - School Closed

6<sup>th</sup> – May Bank Holiday

16th - 6th Year Graduation

27th – 31st TY Work Experience

31st – Last day of term